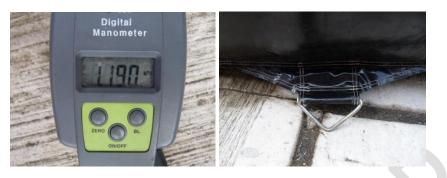

| Anchorage             |      | Detail    | Anchor Points               |           | Detail    | Additional De                                                                                                                                                                                                                                                |      |              |  |  |
|-----------------------|------|-----------|-----------------------------|-----------|-----------|--------------------------------------------------------------------------------------------------------------------------------------------------------------------------------------------------------------------------------------------------------------|------|--------------|--|--|
| Anchor points         | Pass | Contin    | Surface Area Sides          | N/A       | N/A       | Anchor Type                                                                                                                                                                                                                                                  |      | Triangle PVC |  |  |
| Anchor Accessories    | Pass | 16/380    | Surface Area Back           | N/A       | N/A       | Number of Anchors                                                                                                                                                                                                                                            |      | 12           |  |  |
| Structure             |      |           |                             |           |           | Open Side Fall Off H                                                                                                                                                                                                                                         |      | 0.53m        |  |  |
| Seam security         | Pass | No Issues | Slides                      |           |           | Outside Wall Height                                                                                                                                                                                                                                          |      | N/A          |  |  |
| Stitching             | Pass | 4-5mm     | Platform Height             | N/A       | N/A       | Inside Wall Height                                                                                                                                                                                                                                           |      | N/A          |  |  |
| Blower Distance       | Pass | 2.60m     | Height walls platform       | N/A       | N/A       | Play Area Square M                                                                                                                                                                                                                                           |      | N/A          |  |  |
| Walls & Towers        | Pass | Upright   | Height of walls 1st m       | N/A       | N/A       | Maximum User H                                                                                                                                                                                                                                               |      | Max No Users |  |  |
| Step/Ramp Size        | N/A  | N/A       | Height of walls slope       | N/A       | N/A       |                                                                                                                                                                                                                                                              | 1.0m | 2            |  |  |
| Grounding             | Pass | 85kgs     | Run out                     | N/A       | N/A       |                                                                                                                                                                                                                                                              | 1.2m | 2            |  |  |
| Sharp Angles          | Pass | No Issues | Clamber net                 | N/A       | N/A       |                                                                                                                                                                                                                                                              | 1.5m | 2            |  |  |
| Pressure              | Pass | 1.19kpa   | Slide sheet                 | N/A       | N/A       |                                                                                                                                                                                                                                                              | 1.8m | 2            |  |  |
| Fall Off Height (bed) | Pass | 0.53m     | Totally Enclosed Structures |           |           | Notes: Maximum operating wind speed                                                                                                                                                                                                                          |      |              |  |  |
| Trough Depth          | Pass | .35/.05m  | Exits                       | N/A       | N/A       | outdoors - 24mph All anchor points to be<br>used outdoors using ground stakes minimum<br>size 16mm x 380mm or equivalent 163kgs<br>per anchor point if setting up on hard<br>surface Stakes should not protrude more<br>than 25mm above ground level Minimum |      |              |  |  |
| Entrapment            | Pass | No Issues | Exit Markings               | N/A       | N/A       |                                                                                                                                                                                                                                                              |      |              |  |  |
| Stability             | Fail | podium    | Independent Support         | N/A       | N/A       |                                                                                                                                                                                                                                                              |      |              |  |  |
| Deflation/Evacuation  | Pass | 10+secs   | Emergency Lighting          | N/A       | N/A       |                                                                                                                                                                                                                                                              |      |              |  |  |
| Air Loss              | Pass | No Issues | Deflation of user area      | N/A       | N/A       |                                                                                                                                                                                                                                                              |      |              |  |  |
| Markings              | Pass | Contin    | Fan                         |           |           | operating pressure 1kPa Mats to be used                                                                                                                                                                                                                      |      |              |  |  |
| Identification        | Pass | Contin    | Suitability                 | Pass      | Pressure  | at entrance/exit when operating on hard<br>surface Adult supervision always<br>Manufacturers Operation manual must<br>always be followed Pressure to be checked<br>and recorded prior to each use.<br><u>Risk Assessment:</u>                                |      |              |  |  |
| Fabric strength       | Pass | Manu      | Inlet and outlet mesh       | Pass      | No Issues |                                                                                                                                                                                                                                                              |      |              |  |  |
| Fire retardancy       | Pass | Manu      | Cable and plug              | Pass      | No Issues |                                                                                                                                                                                                                                                              |      |              |  |  |
| Zips                  | Pass | 2 covered | Impeller                    | Pass      | No Issues |                                                                                                                                                                                                                                                              |      |              |  |  |
| Thread                | Pass | Manu      | Return Flap                 | Pass      | No Issues |                                                                                                                                                                                                                                                              |      |              |  |  |
| Ropes                 | N/A  | N/A       | PAT Test                    | Pass      | Own       |                                                                                                                                                                                                                                                              |      |              |  |  |
| Netting               | N/A  | N/A       | Fan Size                    | 1 x 1.5hp |           |                                                                                                                                                                                                                                                              |      |              |  |  |
| Windows               | N/A  | N/A       | Manufacturer                | Gibbor    | ns Fans   |                                                                                                                                                                                                                                                              |      |              |  |  |