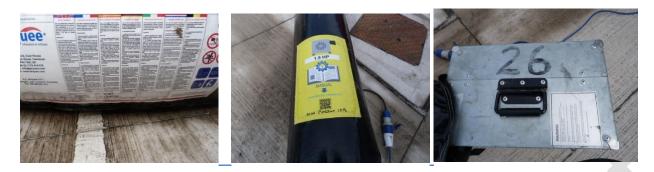

| Anchorage             |      | Detail    | Anchor Points               |           | Detail    | Additional De                                                                                                                                                                                                                                                |      |              |  |  |
|-----------------------|------|-----------|-----------------------------|-----------|-----------|--------------------------------------------------------------------------------------------------------------------------------------------------------------------------------------------------------------------------------------------------------------|------|--------------|--|--|
| Anchor points         | Pass | Contin    | Surface Area Sides          | N/A       | N/A       | Anchor Type                                                                                                                                                                                                                                                  |      | Triangle PVC |  |  |
| Anchor Accessories    | Pass | 16/380    | Surface Area Back           | N/A       | N/A       | Number of Anchors                                                                                                                                                                                                                                            |      | 12           |  |  |
| Structure             |      |           |                             |           |           | Open Side Fall Off H                                                                                                                                                                                                                                         |      | 0.53m        |  |  |
| Seam security         | Pass | No Issues | Slides                      |           |           | Outside Wall Height                                                                                                                                                                                                                                          |      | N/A          |  |  |
| Stitching             | Pass | 4-5mm     | Platform Height             | N/A       | N/A       | Inside Wall Height                                                                                                                                                                                                                                           |      | N/A          |  |  |
| Blower Distance       | Pass | 2.60m     | Height walls platform       | N/A       | N/A       | Play Area Square M                                                                                                                                                                                                                                           |      | N/A          |  |  |
| Walls & Towers        | Pass | Upright   | Height of walls 1st m       | N/A       | N/A       | Maximum User H                                                                                                                                                                                                                                               |      | Max No Users |  |  |
| Step/Ramp Size        | N/A  | N/A       | Height of walls slope       | N/A       | N/A       |                                                                                                                                                                                                                                                              | 1.0m | 2            |  |  |
| Grounding             | Pass | 85kgs     | Run out                     | N/A       | N/A       |                                                                                                                                                                                                                                                              | 1.2m | 2            |  |  |
| Sharp Angles          | Pass | No Issues | Clamber net                 | N/A       | N/A       |                                                                                                                                                                                                                                                              | 1.5m | 2            |  |  |
| Pressure              | Pass | 1.19kpa   | Slide sheet                 | N/A       | N/A       |                                                                                                                                                                                                                                                              | 1.8m | 2            |  |  |
| Fall Off Height (bed) | Pass | 0.53m     | Totally Enclosed Structures |           |           | Notes: Maximum operating wind speed                                                                                                                                                                                                                          |      |              |  |  |
| Trough Depth          | Pass | .35/.05m  | Exits                       | N/A       | N/A       | outdoors - 24mph All anchor points to be<br>used outdoors using ground stakes minimum<br>size 16mm x 380mm or equivalent 163kgs<br>per anchor point if setting up on hard<br>surface Stakes should not protrude more<br>than 25mm above ground level Minimum |      |              |  |  |
| Entrapment            | Pass | No Issues | Exit Markings               | N/A       | N/A       |                                                                                                                                                                                                                                                              |      |              |  |  |
| Stability             | Fail | podium    | Independent Support         | N/A       | N/A       |                                                                                                                                                                                                                                                              |      |              |  |  |
| Deflation/Evacuation  | Pass | 10+secs   | Emergency Lighting          | N/A       | N/A       |                                                                                                                                                                                                                                                              |      |              |  |  |
| Air Loss              | Pass | No Issues | Deflation of user area      | N/A       | N/A       |                                                                                                                                                                                                                                                              |      |              |  |  |
| Markings              | Pass | Contin    | Fan                         |           |           | operating pressure 1kPa Mats to be used                                                                                                                                                                                                                      |      |              |  |  |
| Identification        | Pass | Contin    | Suitability                 | Pass      | Pressure  | at entrance/exit when operating on hard<br>surface Adult supervision always<br>Manufacturers Operation manual must<br>always be followed Pressure to be checked<br>and recorded prior to each use.<br><u>Risk Assessment:</u>                                |      |              |  |  |
| Fabric strength       | Pass | Manu      | Inlet and outlet mesh       | Pass      | No Issues |                                                                                                                                                                                                                                                              |      |              |  |  |
| Fire retardancy       | Pass | Manu      | Cable and plug              | Pass      | No Issues |                                                                                                                                                                                                                                                              |      |              |  |  |
| Zips                  | Pass | 2 covered | Impeller                    | Pass      | No Issues |                                                                                                                                                                                                                                                              |      |              |  |  |
| Thread                | Pass | Manu      | Return Flap                 | Pass      | No Issues |                                                                                                                                                                                                                                                              |      |              |  |  |
| Ropes                 | N/A  | N/A       | PAT Test                    | Pass      | Own       |                                                                                                                                                                                                                                                              |      |              |  |  |
| Netting               | N/A  | N/A       | Fan Size                    | 1 x 1.5hp |           |                                                                                                                                                                                                                                                              |      |              |  |  |
| Windows               | N/A  | N/A       | Manufacturer                | Gibbor    | ns Fans   |                                                                                                                                                                                                                                                              |      |              |  |  |